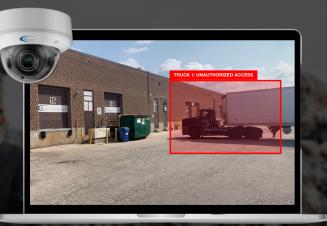

## Al and Video Analytics for Retail: Hazard **Asset Management**

Our innovative AI & Video analytics technology has a broad range of applications in hazard asset management. We can monitor restricted areas and trigger alerts for unauthorized access and suspicious behavior using i3's AI detection engine.

## Authorization & Identification

- Facial Similarity.
- Vehicle License Plate Recognition.
- Object Behavior (such as dwell time, time of access, and other behavioral criteria).