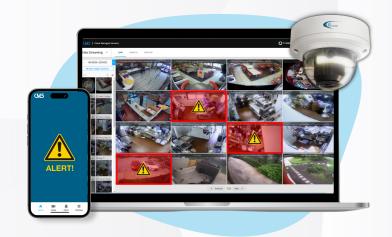

## **Response and Deterrence**

- Send real-time push alerts to relevant personnel, providing a live feed of non-compliant activity for immediate action.
- Trigger: LED lights based on unauthorized access alerts, and/or, pre-recorded audio warning messages, deterring individuals from committing non compliant behavior or actions.

## **Analysis and Action**

Identify and record noncompliant behavior.

Present these incidents to be reviewed and addressed in a timeline of the user's choosing.

Share encrypted video with relevant stakeholders and authorities using i3's incident reporting module.