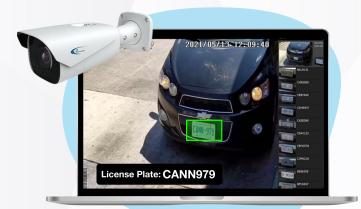

## Authorization & Identification

- Facial Similarity.
- Vehicle License Plate Recognition.
- Object Behavior (such as dwell time, time of access, and other behavioral criteria).